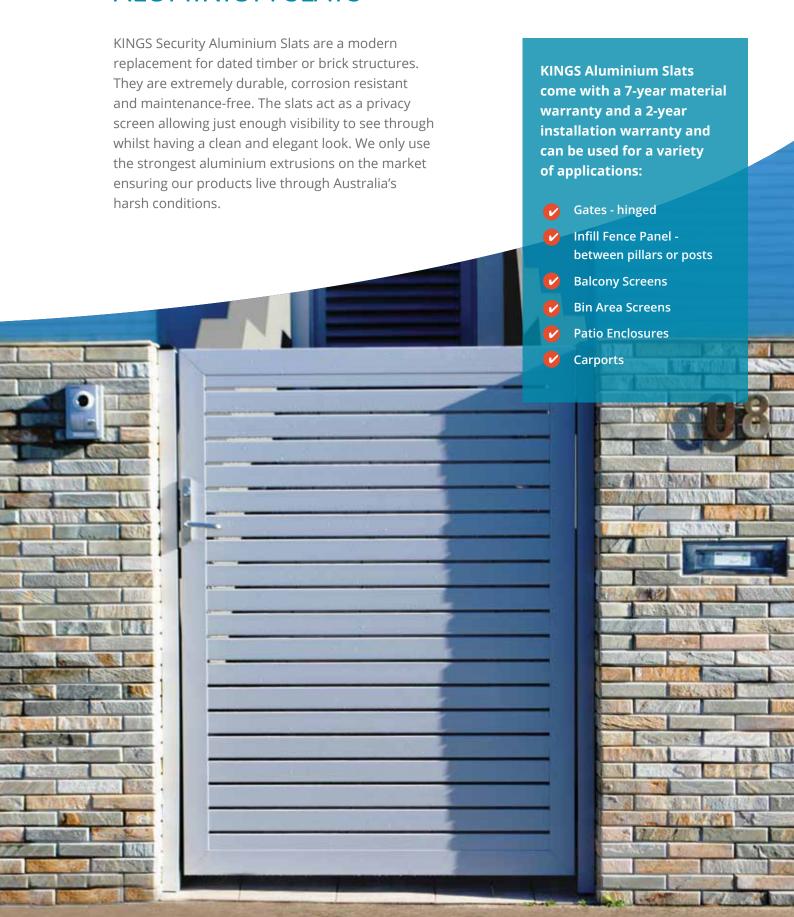

ting and crevice oxidization. It is both rust and chloride resistant, making it an ideal choice in more aggressive environments such as seafront buildings and coastal houses.

#### **Technical Information**

| Aluminium Frame | Architechtural<br>Aluminium  |
|-----------------|------------------------------|
| Mesh            | Marine Grade 316             |
| Wire Diameter   | 0.8mm                        |
| Mesh Count      | 11 x 11 strands<br>per 25mm² |
| Aperture Size   | 1.6 x 1.6mm                  |
| Open Area       | 44%                          |





The ScreenShieldX line has been independently tested to pass Australian Standards:

- Knife Shear Test (AS5039 2008)
- Impact Test (AS5039 2008)Anti-Jimmy Test (AS5039 2008)
- Pull Test (AS5039 -2008)

# SECURITY ALUMINIUM SLATS



## **DOOR HARDWARE**

At Kings Security Doors, we uphold the highest standards. Quality hardware is just as important as the door itself. That's why we partner with top suppliers and leverage our locksmith expertise to make securing your property easy and stress-free."







Sydney Sales Office:
1/488 Botany Rd Alexandria
Sydney Sales Office:
119 Willoughby Rd Crows Nest
Head Office:
17 Airds Rd Minto NSW 2566

Phone: 1300 949 399 Email: info@ksdoors.com.au www.kingssecuritydoors.com.au



Our Partners