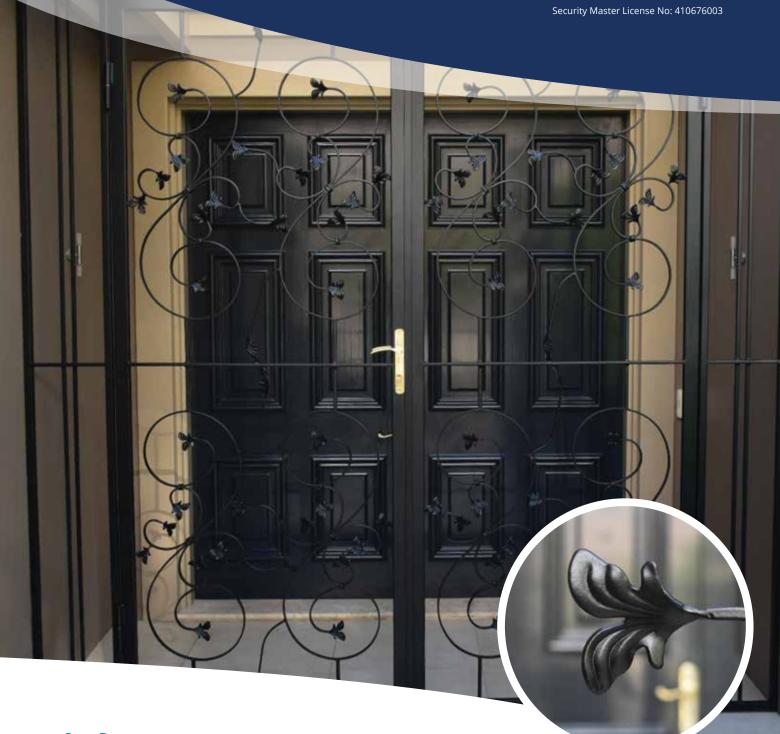

|
| Open Area       | 44%                          |





The ScreenShieldX line has been independently tested to pass Australian Standards:

- Knife Shear Test (AS5039 2008)
- Impact Test (AS5039 2008)Anti-Jimmy Test (AS5039 2008)
- Pull Test (AS5039 -2008)

# SECURITY ALUMINIUM SLATS



## **DOOR HARDWARE**

At Kings Security Doors, we uphold the highest standards. Quality hardware is just as important as the door itself. That's why we partner with top suppliers and leverage our locksmith expertise to make securing your property easy and stress-free."







Sydney Sales Office:
1/488 Botany Rd Alexandria
Sydney Sales Office:
119 Willoughby Rd Crows Nest
Head Office:
17 Airds Rd Minto NSW 2566

Phone: 1300 949 399 Email: info@ksdoors.com.au www.kingssecuritydoors.com.au



Our Partners