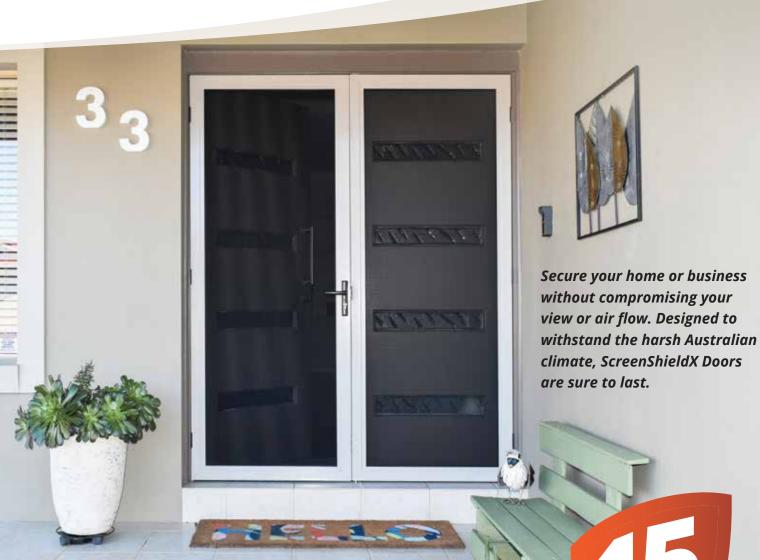

### KINGSAFE SECURITY DOORS

The KingSafe Security door is our best-selling design, especially for customers looking for a solid steel security door without the bars. With a welded steel frame, locking system and welded pin hinges, the KingSafe door is one of the strongest in the market. Strong and sleek, the KingSafe door is in a class of its own and is the next level up from the standard aluminium security screen door.

"Our KingSafe Security doors are some of the strongest on the market."