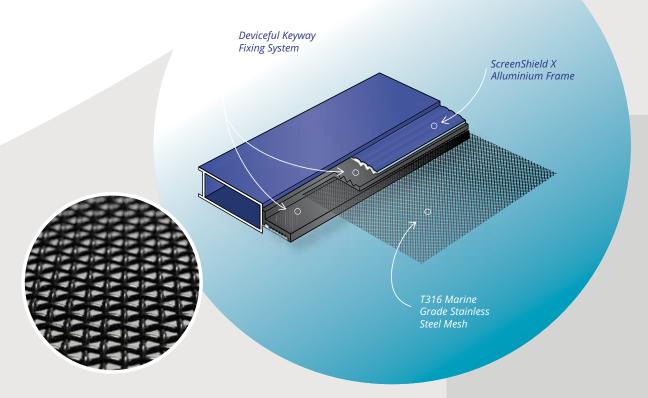

#### **MESHES**

KINGS offer a wide variety of durable and robust mesh options to provide privacy and additional protection against unwanted elements.

#### Mesh options for steel doors:

*Fly Screen* using a 316 material for better durability than nylon or aluminium

Privacy Mesh designed to give some privacy whilst keeping the unwanted bugs out.

ScreenShieldX 316 for a transparent mesh that's extremely robust and tough, a popular choice when living with small children and pets. Also for rental properties and applications where fire exits require a quick release option.

#### **MESHES**

KingSafe doors comes with a 316 Marine Grade ScreenShieldX security mesh.

ScreenShieldX is a high grade, woven, stainless steel mesh delivering superior protection. Plus, with its triple locking system, you can enjoy safety for you and your family whilst keeping unwanted guests and bugs out. ScreenShieldX security screen doors and windows are assembled using a unique patented pneumatic clamping process eliminating the need for screws to retain the mesh in its surrounding frame. This system ensures no dissimilar metal surfaces come into contact with each other, avoiding the possibility of corrosion.

#### MARINE GRADE ScreenShieldX 316

ScreenShieldX 316 has excellent corrosion resistance and can be used in a wide range of environments. Compared to 304, ScreenShieldX 316 has improved ability to resist pitting and crevice oxidization. It is both rust and chloride resistant, making it an ideal choice in more aggressive environments such as seafront buildings and coastal houses.

#### **Technical Information**

| Aluminium Frame | Architechtural<br>Aluminium  |
|-----------------|------------------------------|
| Mesh            | Marine Grade 316             |
| Wire Diameter   | 0.8mm                        |
| Mesh Count      | 11 x 11 strands<br>per 25mm² |
| Aperture Size   | 1.6 x 1.6mm                  |
| Open Area       | 44%                          |