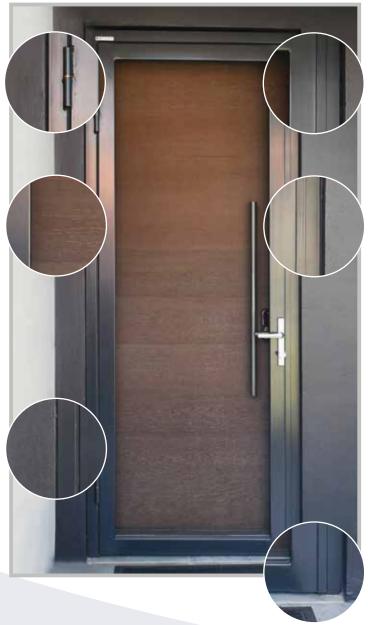

#### **HINGES**

The most compromised point of any security door is the hinges. Only KINGS use the strongest, solid steel, fully welded pin hinges in the industry.

#### CoverStrip

A welded cover strip on the lock side of a steel door is vital in protecting the latch and lock striker. This lessens the possibility of any tampering and jimmying the lock.

#### **6MM GAP**

KINGS leave a standard 5-6mm gap between fixing frame and door frame to allow for installation adjustments and future structural building movements.

#### **MESHES**

KINGS offer a wide variety of durable and robust mesh options to provide privacy and additional protection against unwanted elements.

#### 10MM GAP

A standard 10mm gap at the bottom of the door is left to compensate for future structural building movements and settling of the door which may drop over time.