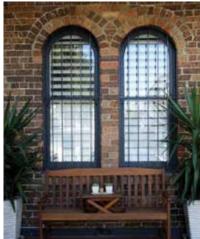

doors:

*Fly Screen* using a 316 material for better durability than nylon or aluminium

Privacy Mesh designed to give some privacy whilst keeping the unwanted bugs out.

ScreenShieldX 316 for a transparent mesh that's extremely robust and tough, a popular choice when living with small children and pets. Also for rental properties and applications where fire exits require a quick release option.

Steel Sheet often used on front or side gates and steel doors, where total privacy is needed. Can also be used if fire egress options are required.

#### 10MM GAP

A standard 10mm gap at the bottom of the door is left to compensate for future structural building movements and settling of the door which may drop over time.

## Solid Steel Security Door & Window Designs

#### **DOORS**































DORRIGO













КАТООМВА













**WINDOWS** 



ADELONG



HARTLEY





IVANHOE





FORBES





All doors available with our high grade security mesh, ScreenShieldX

### KINGSAFE SECURITY DOORS

The KingSafe Security door is our best-selling design, especially for customers looking for a solid steel security door without the bars. With a welded steel frame, locking system and welded pin hinges, the KingSafe door is one of the strongest in the market. Strong and sleek, the KingSafe door is in a class of its own and is the next level up from the standard aluminium security screen door.

"Our KingSafe Security doors are some of the strongest on the market."

#### **HINGES**

The most compromised point of any security door is the hinges. Only KINGS use the stronge