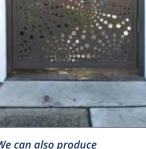

#### 10MM GAP

A standard 10mm gap at the bottom of the door is left to compensate for future structural building movements and settling of the door which may drop over time.

MORO 7

We can also produce custom-made designs such as the one above.