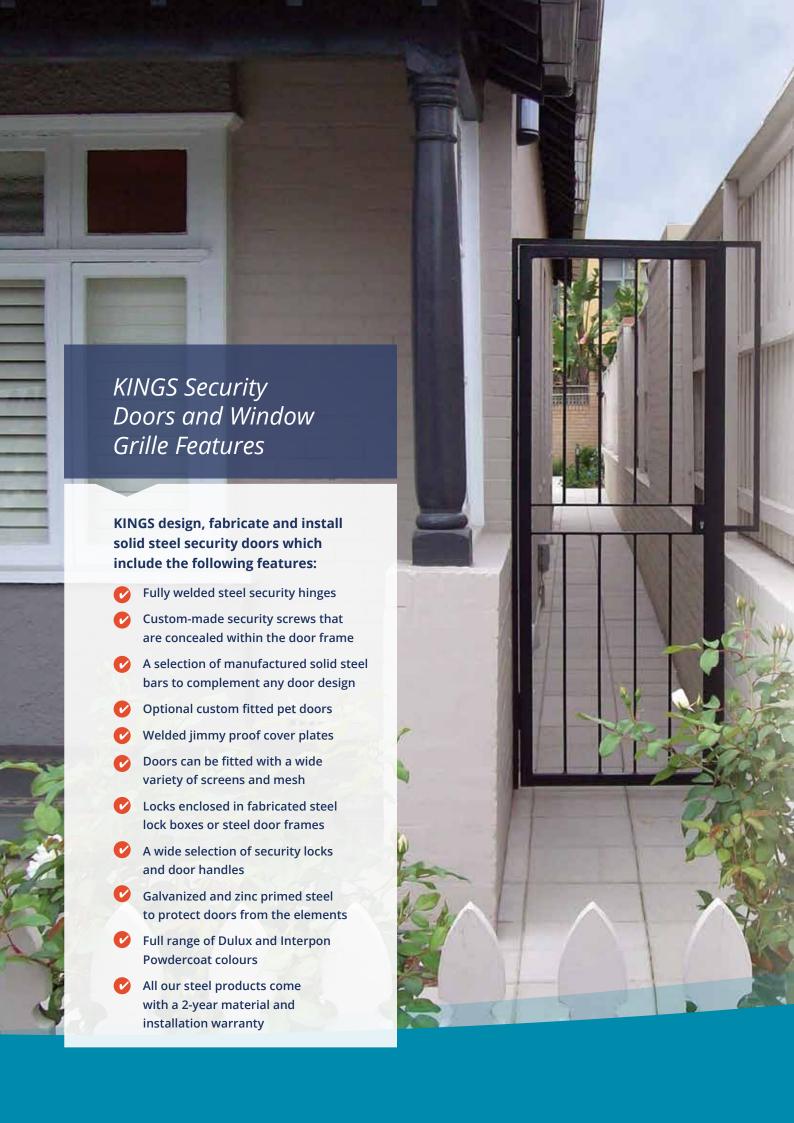

## **SOLID STEEL SECURITY DOORS** & WINDOW GRILLES

#### **HINGES**

The most compromised point of any security door is the hinges. Only KINGS use the strongest, solid steel, fully welded pin hinges in the industry.

#### CoverStrip

A welded cover strip on the lock side of a steel door is vital in protecting the latch and lock striker. This lessens the possibility of any tampering and jimmying the lock.

#### **6MM GAP**

KINGS leave a standard 5-6mm gap between fixing frame and door frame to allow for installation adjustments and future structural building movements.

#### **MESHES**

KINGS offer a wide variety of durable and robust mesh options to provide privacy and additional protection against unwanted elements.

#### 10MM GAP

A standard 10mm gap at the bottom of the door is left to compensate for future structural building movements and settling of the door which may drop over time.