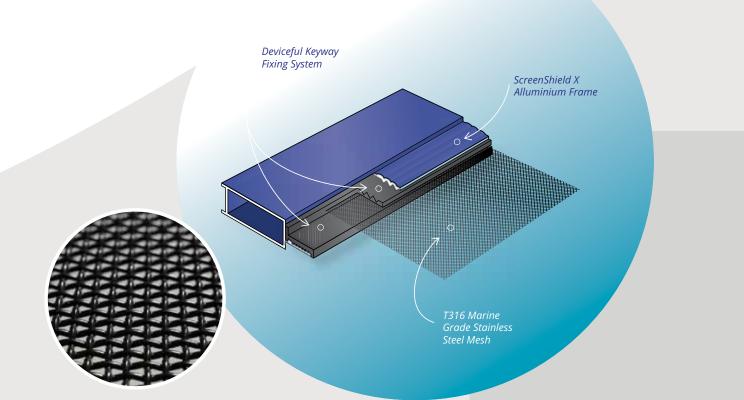

ScreenShieldX is a high grade, woven, stainless steel mesh delivering superior protection. Plus, with its triple locking system, you can enjoy safety for you and your family whilst keeping unwanted guests and bugs out. ScreenShieldX security screen doors and windows are assembled using a unique patented pneumatic clamping process eliminating the need for screws to retain the mesh in its surrounding frame. This system ensures no dissimilar metal surfaces come into contact with each other, avoiding the possibility of corrosion.

#### MARINE GRADE ScreenShieldX 316

ScreenShieldX 316 has excellent corrosion resistance and can be used in a wide range of environments. Compared to 304, ScreenShieldX 316 has improved ability to resist pitting and crevice oxidization. It is both rust and chloride resistant, making it an ideal choice in more aggressive environments such as seafront buildings and coastal houses.

### **Technical Information**

| Aluminium Frame | Architechtural<br>Aluminium           |
|-----------------|---------------------------------------|
| Mesh            | Marine Grade 316                      |
| Wire Diameter   | 0.8mm                                 |
| Mesh Count      | 11 x 11 strands per 25mm <sup>2</sup> |
| Aperture Size   | 1.6 x 1.6mm                           |
| Open Area       | 44%                                   |