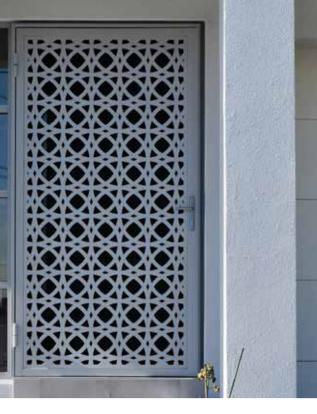

## LASER CUT SECURITY DOORS

#### Looking for something a little bit different?

With intricate designs and patterns, laser cut doors and privacy screens can give your home a highly distinctive look whilst providing maximum security. We use a tough 2mm Stainless steel sheet and design and cut almost any image, from leaf or floral patterns to fun geometric shapes. We also offer custom designs based on your ideas. Make the entrance to your home or property a real standout that will turn heads.