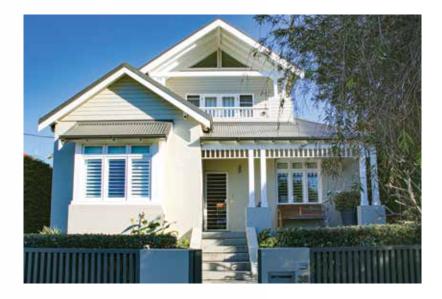

### SOLID STEEL SECURITY DOORS & WINDOW GRILLES

Kings Security Doors are built to enhance your property's security and aesthetics. All of our steel security doors and patterns are custom-made according to your needs. We manufacture our doors from Bluescope steel and fit them with quality locks and handles such as Delf, Lockwood and Jackson. Our steel hinges are fully welded, creating an almost unbreakable barrier. All our powder coating is done in house, using Dulux and Interpon powders.

### Solid Steel Security Door & Window Designs