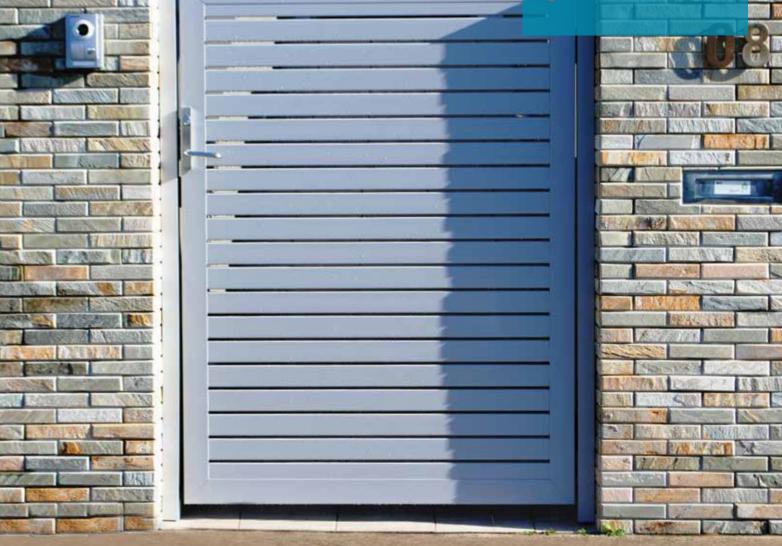

### SECURITY ALUMINIUM SLATS

KINGS Security Aluminium Slats are a modern replacement for dated timber or brick structures. They are extremely durable, corrosion resistant and maintenance-free. The slats act as a privacy screen allowing just enough visibility to see through whilst having a clean and elegant look. We only use the strongest aluminium extrusions on the market ensuring our products live through Australia's harsh conditions.

KINGS Aluminium Slats come with a 7-year material warranty and a 2-year installation warranty and can be used for a variety of applications:

- 🕝 Gates hinged
- Infill Fence Panel between pillars or posts
- Balcony Screens
- Bin Area Screens
- 💋 Patio Enclosures
- Carports