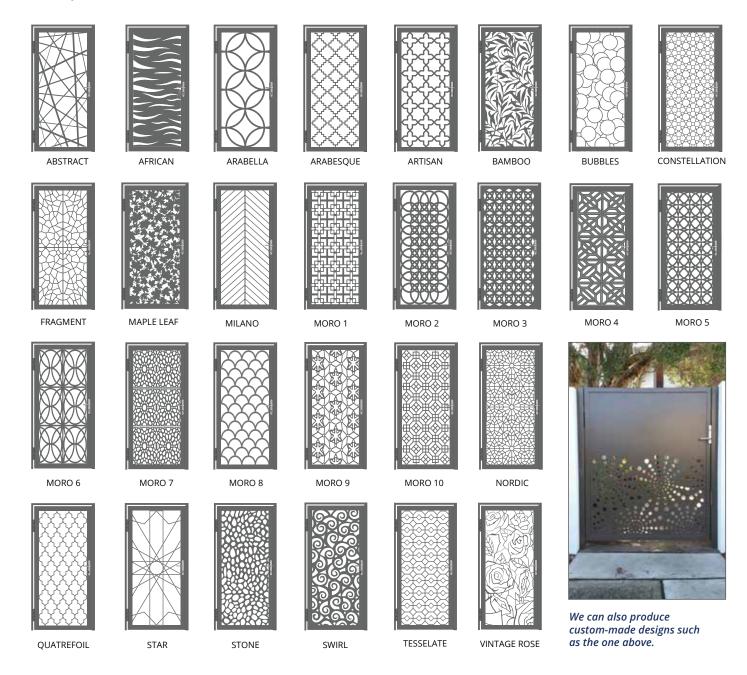

### Solid Steel Security Door & Window Designs

#### Looking for something a little bit different?

With intricate designs and patterns, laser cut doors and privacy screens can give your home a highly distinctive look whilst providing maximum security. We use a tough 2mm Stainless steel sheet and design and cut almost any image, from leaf or floral patterns to fun geometric shapes. We also offer custom designs based on your ideas. Make the entrance to your home or property a real standout that will turn heads.