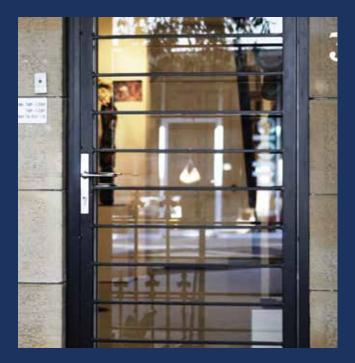

## LASER CUT SECURITY DOORS

#### Looking for something a little bit different?

With intricate designs and patterns, laser cut doors and privacy screens can give your home a highly distinctive look whilst providing maximum security. We use a tough 2mm Stainless steel sheet and design and cut almost any image, from leaf or floral patterns to fun geometric shapes. We also offer custom designs based on your ideas. Make the entrance to your home or property a real standout that will turn heads.