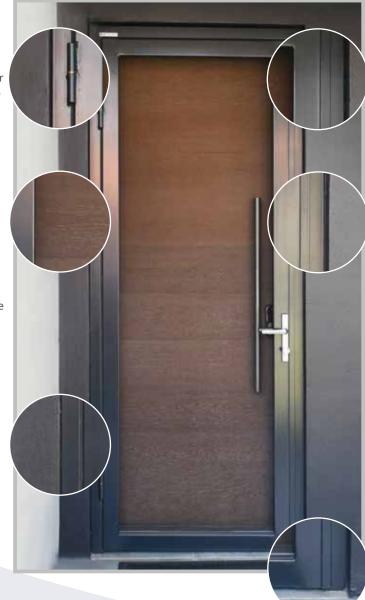

### SOLID STEEL SECURITY DOORS & WINDOW GRILLES

Kings Security Doors are built to enhance your property's security and aesthetics. All of our steel security doors and patterns are custom-made according to your needs. We manufacture our doors from Bluescope steel and fit them with quality locks and handles such as Delf, Lockwood and Jackson. Our steel hinges are fully welded, creating an almost unbreakable barrier. All our powder coating is done in house, using Dulux and Interpon powders.

#### CoverStrip

A welded cover strip on the lock side of a steel door is vital in protecting the latch and lock striker. This lessens the possibility of any tampering and jimmying the lock.

#### MESHES

KINGS offer a wide variety of durable and robust mesh options to provide privacy and additional protection against unwanted elements.

#### HINGES

The most compromised point of any security door is the hinges. Only KINGS use the strongest, solid steel, fully welded pin hinges in the industry.

#### 6MM GAP

KINGS leave a standard 5-6mm gap between fixing frame and door frame to allow for installation adjustments and future structural building movements.

#### **10MM GAP**

A standard 10mm gap at the bottom of the door is left to compensate for future structural building movements and settling of the door which may drop over time.