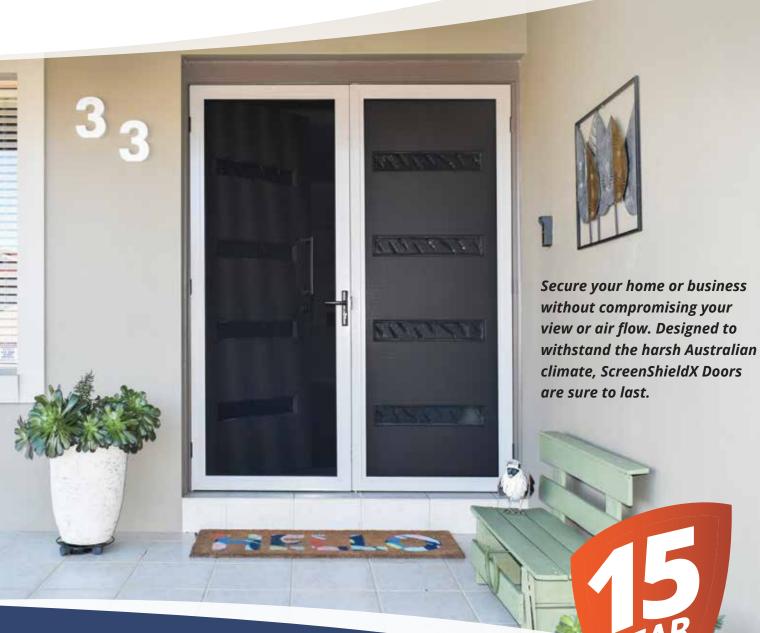

#### Mesh options for steel doors:

*Fly Screen* using a 316 material for better durability than nylon or aluminium

*Privacy Mesh* designed to give some privacy whilst keeping the unwanted bugs out.

*ScreenShieldX* **316** for a transparent mesh that's extremely robust and tough, a popular choice when living with small children and pets. Also for rental properties and applications where fire exits require a quick release option.

ScreenShieldX is a high grade, woven, stainless steel mesh delivering superior protection. Plus, with its triple locking system, you can enjoy safety for you and your family whilst keeping unwanted guests and bugs out. ScreenShieldX security screen doors and windows are assembled using a unique patented pneumatic clamping process eliminating the need for screws to retain the mesh in its surrounding frame. This system ensures no dissimilar metal surfaces come into contact with each other, avoiding the possibility of corrosion.