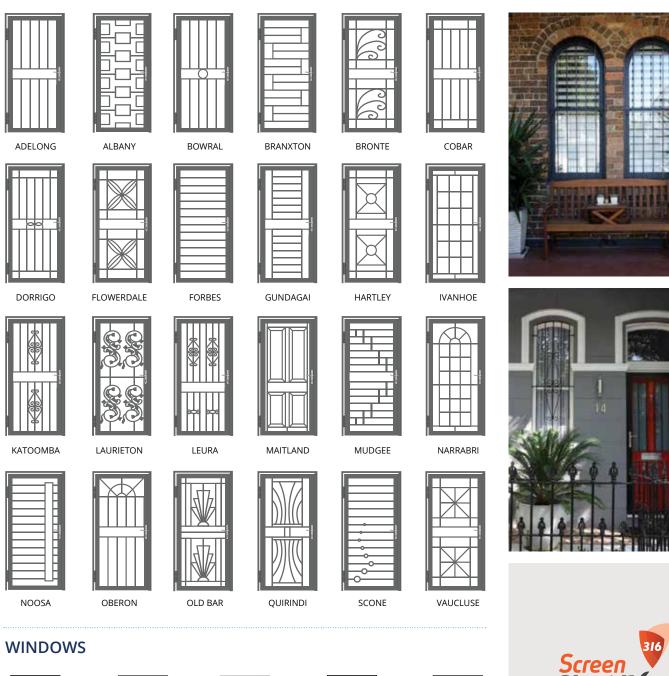

### Solid Steel Security Door & Window Designs

#### DOORS

ADELONG

GUNDAGAI

BRONTE

HARTLEY

COBAR

IVANHOE

FLOWERDALE

**Shield** X

All doors available

with our high grade security mesh, ScreenShieldX